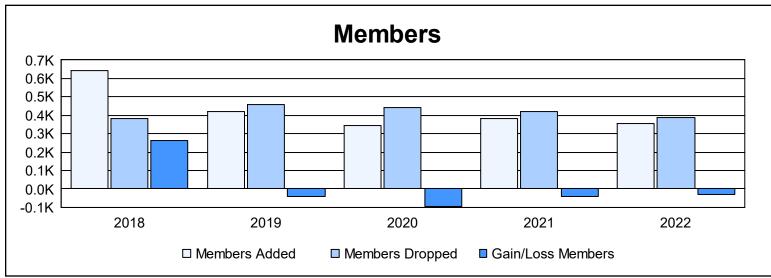

District H 2 As of June 2022 Cumulative

| Year      | New<br>Clubs | Dropped<br>Clubs | Gain/<br>Loss<br>Clubs | New<br>Members | Charter<br>Members | Reinstate<br>Members | Transfer<br>Members | Total<br>Member<br>Added | Total<br>Members<br>Dropped | Gain/<br>Loss<br>Members |
|-----------|--------------|------------------|------------------------|----------------|--------------------|----------------------|---------------------|--------------------------|-----------------------------|--------------------------|
| 2017-2018 | 9            | 4                | 5                      | 392            | 233                | 15                   | 3                   | 643                      | 382                         | 261                      |
| 2018-2019 | 5            | 0                | 5                      | 268            | 133                | 13                   | 4                   | 418                      | 459                         | -41                      |
| 2019-2020 | 5            | 2                | 3                      | 176            | 141                | 11                   | 14                  | 342                      | 440                         | -98                      |
| 2020-2021 | 3            | 6                | -3                     | 266            | 81                 | 26                   | 8                   | 381                      | 421                         | -40                      |
| 2021-2022 | 3            | 1                | 2                      | 242            | 89                 | 16                   | 8                   | 355                      | 387                         | -32                      |
| Average   | 5            | 3                | 2                      | 269            | 135                | 16                   | 7                   | 428                      | 418                         | 10                       |