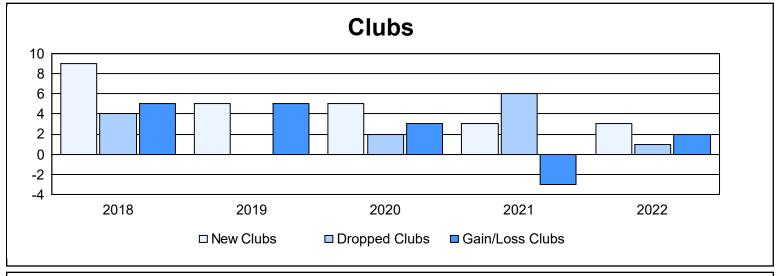

District H 2 As of June 2022 Cumulative

| Year      | New<br>Clubs | Dropped<br>Clubs | Gain/<br>Loss<br>Clubs | New<br>Members | Charter<br>Members | Reinstate<br>Members | Transfer<br>Members | Total<br>Member<br>Added | Total<br>Members<br>Dropped | Gain/<br>Loss<br>Members |
|-----------|--------------|------------------|------------------------|----------------|--------------------|----------------------|---------------------|--------------------------|-----------------------------|--------------------------|
| 2017-2018 | 9            | 4                | 5                      | 392            | 233                | 15                   | 3                   | 643                      | 382                         | 261                      |
| 2018-2019 | 5            | 0                | 5                      | 268            | 133                | 13                   | 4                   | 418                      | 459                         | -41                      |
| 2019-2020 | 5            | 2                | 3                      | 176            | 141                | 11                   | 14                  | 342                      | 440                         | -98                      |
| 2020-2021 | 3            | 6                | -3                     | 266            | 81                 | 26                   | 8                   | 381                      | 421                         | -40                      |
| 2021-2022 | 3            | 1                | 2                      | 242            | 89                 | 16                   | 8                   | 355                      | 387                         | -32                      |
| Average   | 5            | 3                | 2                      | 269            | 135                | 16                   | 7                   | 428                      | 418                         | 10                       |